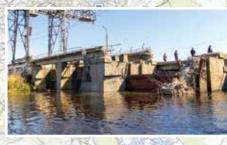

# **LOSSES AND DESTRUCTION**

Unfortunately, since February 25, 2022, our community has become a northern outpost of the city of Kyiv, given that the front line runs along the Irpin and Moshchun rivers. This has led to significant destruction from constant enemy artillery and missile strikes. The estimated amount of damage is over 14 million euros.