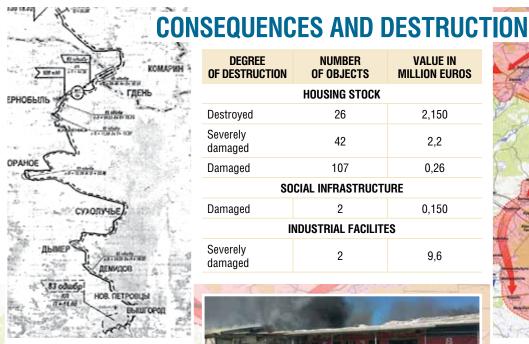

# **RUSSIAN'S UNPROVOKED** AND UNJUSTIFIED AGGRESSION

THE MAP USED BY FOREIGN INVADERS AT THE BEGINNING OF THE INVASION (TROPHY)

**ACTUAL MAP OF THE HOSTILITIES DURING THE DEFENSE** OF THE CITY OF KYIV