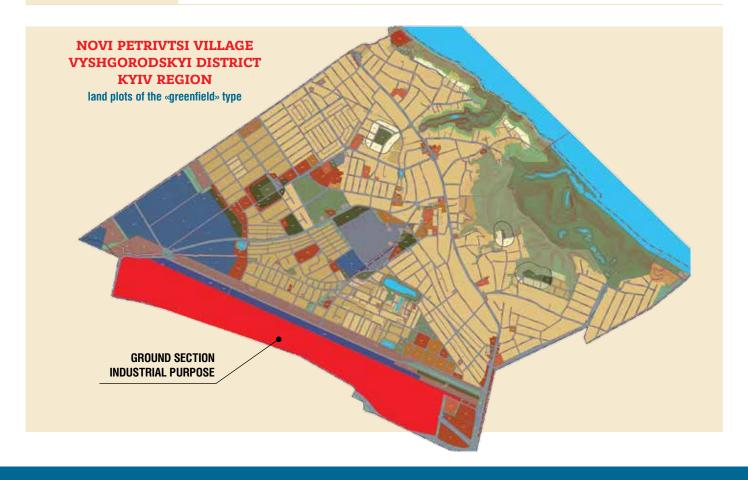

| AREA, km²/mi²     | 1.18/0.46                                                                                                                                                                                                                                                                                                                                                                                                                                                               | 0.08/0.03 | 0.09/0.035 | 0.0381/0.15 | 0.05/0.02 | 0.62/0.24 |
|-------------------|-------------------------------------------------------------------------------------------------------------------------------------------------------------------------------------------------------------------------------------------------------------------------------------------------------------------------------------------------------------------------------------------------------------------------------------------------------------------------|-----------|------------|-------------|-----------|-----------|
| LOCATION          | Novi Petrivtsi village, Vyshhorodskyi district, Kyiv region.                                                                                                                                                                                                                                                                                                                                                                                                            |           |            |             |           |           |
| SHORT DESCRIPTION | <ul> <li>The land plot is designated for industrial use and is currently vacant</li> <li>Its configuration is polygonal, elongated from east to west.</li> <li>The relief is flat with a slight lowering in the southern part,</li> <li>The maximum elevation difference is around 10 meters.</li> <li>The soils are mainly sod-podzolic/loamy-podzolic ungleyed sandy loam</li> <li>The land plot is part of the lands of the Industrial Park «KYIVSHCHYNA»</li> </ul> |           |            |             |           |           |