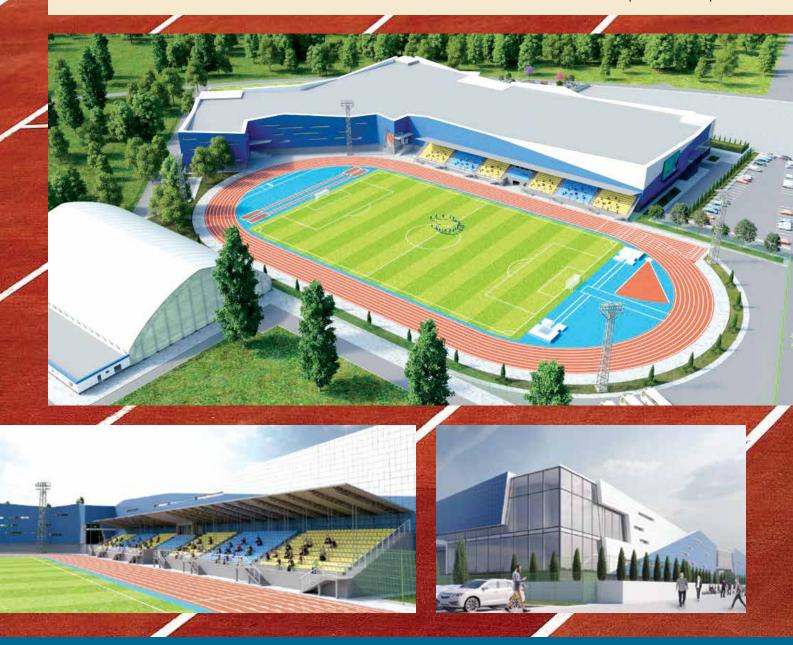

# **DEVELOPMENT OF SPORTS INFRASTRUCTURE**

**TITLE:** Construction of a multifunctional sports and physical fitness complex at 87-a, Soborna street, Novi Petrivrsi village, Petrivska territorial community, Vyshhorod district, Kyiv region

**RATIONALE:** With the aim of creating conditions for the upbringing, physical development, full recovery, meaningful leisure and recreation of children and youth, self-realization, acquisition of healthy lifestyles skills, preparation of a sports reserve for

the national teams of Ukraine, the Petrivska village council intends to build a multifunctional sports and physical fitness complex that will become the base for creating a cildren's and youth sports school in 36 types of sports: aqua aerobics, aikido, arm wrestling, basketball, combat sambo, boxing, freestyle wrestling, weightlifting, volleyball, artistic gymnastics, rhythmic gymnastics, judo, mixed martial arts (MMA), karate, Cossack duel, track and field athletics, swimming, powerlifting, synchronized swimming, sport aerobics, sports dance, hand-to-hand combat, squash, table tennis, taekwondo, dance sport, figure skating, football, futsal, fitness, hockey, horting, cheerleading, short track, chess, checkers

**CAPACITY:** stadium for 1,500 people, sports palace 45.0 thousand  $m^2$ . incl. public arena, swimming pool, universal sports hall, land plot area of 6.8 hectares

**ESTIMATED COST:** € 57,5 million

AVAILABILITY OF PROJECT COST ESTIMATES: in the process of development