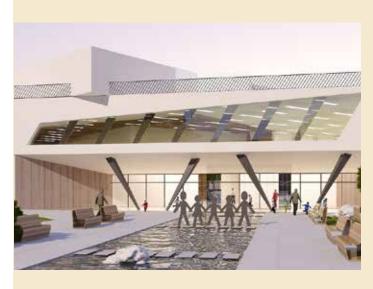

# **DEVELOPMENT OF CULTURAL INSTITUTIONS**

**TITLE:** Construction of a new cultural and leisure center on Myru Street in the village of Lyutizh of the Petrivska territorial community in the Vyshhorod district of the Kyiv region

**RATIONALE:** Given the lack of cultural and leisure institutions in the village of Lyutizh and in connection with the rapid development of residential construction, there is an urgent need to build a cultural and leisure center to ensure adequate access to cultural services for the residents of this settlement

NUMBER OF JOBS, INCLUDING NEWELY CREATED ONES: 55 positions

**CAPACITY:** 400 visitors **AREA:** 2050 m<sup>2</sup>

**ESTIMATED COST**: € 2,5 million

**AVAILABILITY OF PROJECT COST ESTIMATES:** 

under development