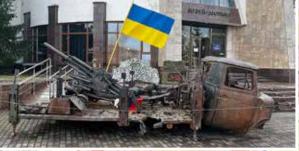

# **ACTS OF AGGRESSION**

| Name of the object                                                                      | Quantity  |  |
|-----------------------------------------------------------------------------------------|-----------|--|
| Rocket attacks on the community's territory                                             | 43 times  |  |
| Artillery attacks on the community's territory                                          | 201 times |  |
| Air bombs                                                                               | 3 items   |  |
| Enemy aviation destroyed<br>on the community's territory<br>(Ka-52, Mi-8, Mi-24, Mi-35) | 8 items   |  |
| Air raids since the beginning of the full-scale invasion by the russian federation      | 696 times |  |

However, the unjustified and unprovoked aggression of Russia against Ukraine has suddenly destroyed our hopes for a bright European future.

From the first hours of Russia's military aggression against Ukraine, the residents of the Petrivska community stood up to defend their homeland. Around 1.2 thousand people formed voluntary self-defense units. 350 people were involved as volunteers who provided food supplies to military formations and civilians located in the community's territory, starting from February 25, 2022.