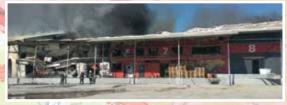

# **LOSSES AND DESTRUCTION**

Unfortunately, since February 25, 2022, our community has become a northern outpost of the city of Kyiv, given that the front line runs along the Irpin and Moshchun rivers. This has led to significant destruction from constant enemy artillery and missile strikes. The estimated amount of damage is over 14 million euros.