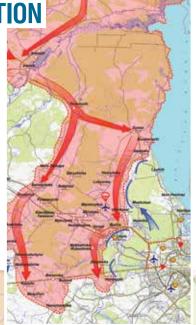

# **RUSSIAN'S UNPROVOKED** AND UNJUSTIFIED AGGRESSION

THE MAP USED BY FOREIGN INVADERS AT THE BEGINNING OF THE INVASION (TROPHY)

**ACTUAL MAP OF THE HOSTILITIES DURING THE DEFENSE** OF THE CITY OF KYIV