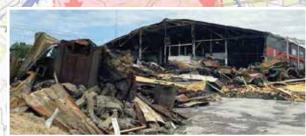

# **LOSSES AND DESTRUCTION**

Unfortunately, since February 25, 2022, our community has become a northern outpost of the city of Kyiv, given that the front line runs along the Irpin and Moshchun rivers. This has led to significant destruction from constant enemy artillery and missile strikes. The estimated amount of damage is over 14 million euros.