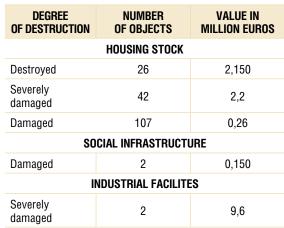

# **LOSSES AND DESTRUCTION**

Unfortunately, since February 25, 2022, our community has become a northern outpost of the city of Kyiv, given that the front line runs along the Irpin and Moshchun rivers. This has led to significant destruction from constant enemy artillery and missile strikes. The estimated amount of damage is over 14 million euros.