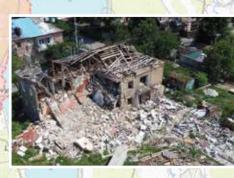

# **LOSSES AND DESTRUCTION**

Unfortunately, since February 25, 2022, our community has become a northern outpost of the city of Kyiv, given that the front line runs along the Irpin and Moshchun rivers. This has led to significant destruction from constant enemy artillery and missile strikes. The estimated amount of damage is over 14 million euros.