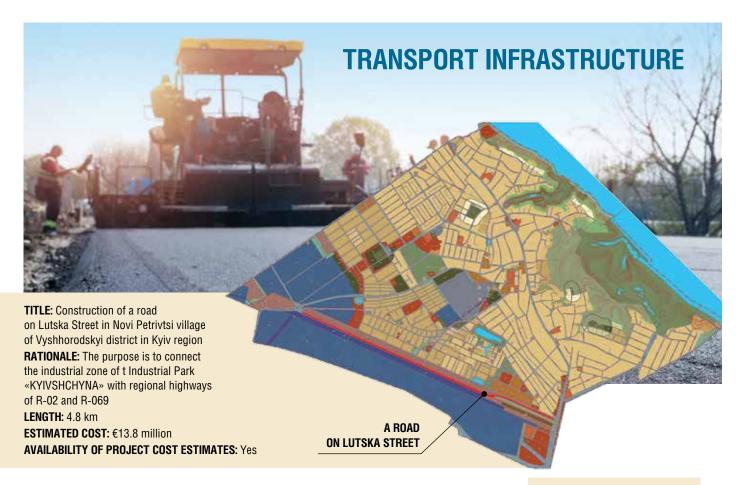

# **CENTRALIZED SEWAGE SYSTEM**

TITLE: Construction of
Closed-Type Sewage
Treatment Plants for Deep
Purification of Domestic
Sewage with a Capacity of
7000 m³/day with Reuse of
Treated Wastewater for YearRound Groundwater Recharge
in Energy Plantations with
the Use of Their Biomass
and Sewage Sludge as a
Renewable Energy Source,
Located in Novi Petrivtsi
Village, Vyshhorod District,
Kyiv region

RATIONALE: Ensuring centralized sewage system for the Industrial Park «KYIVSHCHYNA», residential areas of Novi Petrivtsi and Stari Petrivtsi villages

CAPACITY: 7000 m<sup>3</sup>/day

**ESTIMATED COST:** 

€11.8 million

AVAILABILITY OF PROJECT COST ESTIMATES: Yes