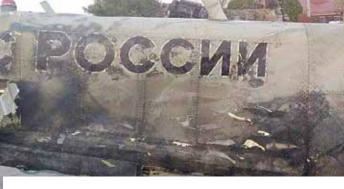

# **ACTS OF AGGRESSION**

| Name of the object                                                                      | Quantity  |  |
|-----------------------------------------------------------------------------------------|-----------|--|
| Rocket attacks on the community's territory                                             | 43 times  |  |
| Artillery attacks on the community's territory                                          | 201 times |  |
| Air bombs                                                                               | 3 items   |  |
| Enemy aviation destroyed<br>on the community's territory<br>(Ka-52, Mi-8, Mi-24, Mi-35) | 8 items   |  |
| Air raids since the beginning of the full-scale invasion by the russian federation      | 696 times |  |

Unfortunately, since February 25, 2022, our community has become a northern outpost of the city of Kyiv, given that the front line runs along the Irpin and Moshchun rivers. This has led to significant destruction from constant enemy artillery and missile strikes. The estimated amount of damage is over 14 million euros.