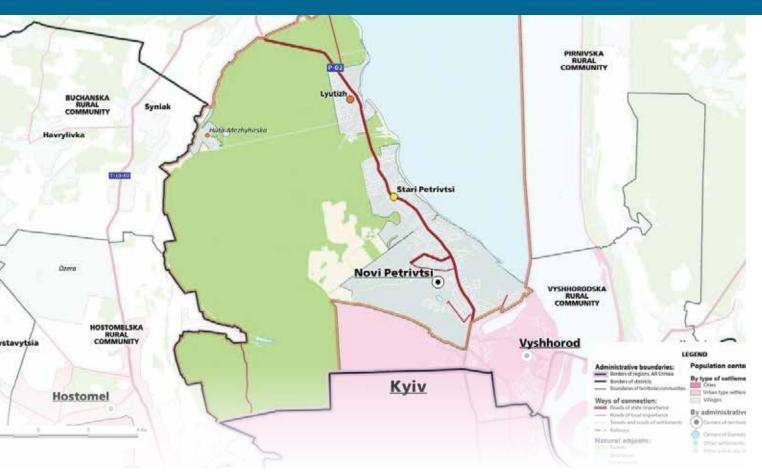

# **SETTLEMENTS OF THE COMMUNITY**

- village Novi Petrivtsi
- village Stari Petrivtsi
- · village Lyutizh
- village Huta-Mezhyhirska