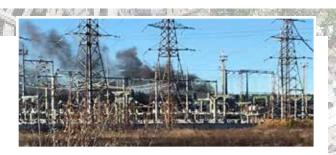

# **LOSSES AND DESTRUCTION**

# **ENERGY INFRASTRUCTURE**

| Name of the object               | Quantity    |  |
|----------------------------------|-------------|--|
| Downgrading large power stations | 2 objects   |  |
| Electricity network              | 5800 meters |  |