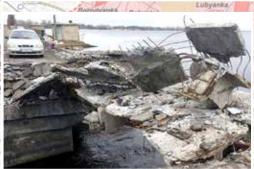

# **LOSSES AND DESTRUCTION**

Unfortunately, since February 25, 2022, our community has become a northern outpost of the city of Kyiv, given that the front line runs along the Irpin and Moshchun rivers. This has led to significant destruction from constant enemy artillery and missile strikes. The estimated amount of damage is over 14 million euros.

Only thanks to the timely undermining of the bridge over the Irpin river and the Kozarovytska defensive dam, coordinated actions of military formations, volunteer self-defense units, and the community's volunteer movement, we managed to avoid the tragic fate of neighboring communities such as Hostomel and Bucha and foil the aggressor's goal to capture the city of Kyiv.