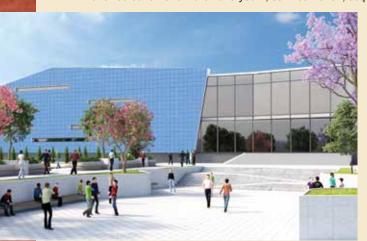

# **DEVELOPMENT OF CULTURAL INSTITUTIONS**

**TITLE:** Construction of a new cultural and leisure center on Myru Street in the village of Lyutizh of the Petrivska territorial community in the Vyshhorod district of the Kyiv region

**RATIONALE:** Given the lack of cultural and leisure institutions in the village of Lyutizh and in connection with the rapid development of residential construction, there is an urgent need to build a cultural and leisure center to ensure adequate access to cultural services for the residents of this settlement

NUMBER OF JOBS, INCLUDING NEWELY CREATED ONES: 55 positions

**CAPACITY:** 400 visitors **AREA:** 2050 m<sup>2</sup>

**ESTIMATED COST**: € 2,5 million

**AVAILABILITY OF PROJECT COST ESTIMATES:** 

under development