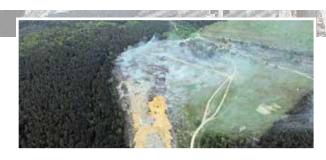

# **RUSSIAN'S UNPROVOKED** AND UNJUSTIFIED AGGRESSION

THE MAP USED BY FOREIGN INVADERS AT THE BEGINNING OF THE INVASION (TROPHY)

**ACTUAL MAP OF THE HOSTILITIES DURING THE DEFENSE** OF THE CITY OF KYIV

# **LOSSES AND DESTRUCTION**

Unfortunately, since February 25, 2022, our community has become a northern outpost of the city of Kyiv, given that the front line runs along the Irpin and Moshchun rivers. This has led to significant destruction from constant enemy artillery and missile strikes. The estimated amount of damage is over 14 million euros.